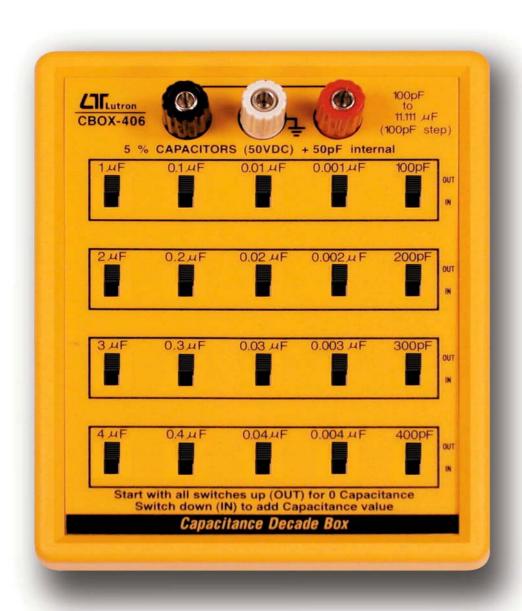

## CAPACITANCE DECADE BOX

Model: CBOX-406 *ISO-9001, CE, IEC1010* 

The Art of Measurement

Research design & develop

Physics laboratory work

- \* Pocket size, offering accurate, reliable performance.
- \* 100 pF to 11,111 uF, wide range and high resolution (100 pF per step), practical and versatile tools.
- \* With five decades of capacitance.
- \* Slide switches that allow the user to simply add or subtract for desired value.
- \* Terminals with multi way binding posts, one to switch shield case.
- \* ABS plastic housing case, rugged components.

| SPECIFICATIONS     |                                         |
|--------------------|-----------------------------------------|
| Range              | 100 pF to 11,111 uF ( 100 pF per step ) |
| Accuracy           | ± 5% capacitors used throughout.        |
|                    | @ < 1 uF, 1 KHz test frequency          |
|                    | @ >= 1 uF, 100 Hz test frequency        |
| Voltage Limit      | 50 V DC, non-polarized capacitors.      |
| Internal           | About 50 pF.                            |
| Residual           |                                         |
| Capacitance        |                                         |
| Power Supply       | None.                                   |
| Operating          | 0 to 50 °C (32 to 122 °F).              |
| Temperature        |                                         |
| Operating          | Less than 80% RH.                       |
| Humidity           |                                         |
| Weight             | 312 g/0.69 lb.                          |
| Dimension          | 14.7 cm x 11.7 cm x 5.1 cm.             |
|                    | (5.79 x 4.61 x 2.01 inch).              |
| Accessory Included | Operation Manual 1 PC.                  |
| Optional Accessory | Test alligator clips, one pair, TL-03.  |

## **OPERATION PROCEDURE**

- 1. Start with all switches up (OUT) for minimum capacitance.
- 2. Switch down (IN) to add Capacitance value.

<sup>\*</sup> Appearance and specifications listed in this brochure are subject to change without notice. 1810-CBOX406