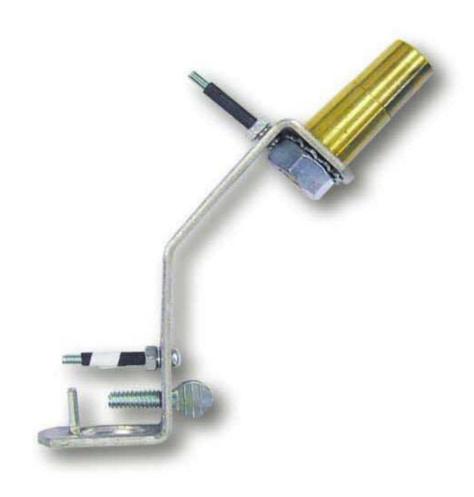

optional current shunt for DM-9131

## **200 AMP CURRENT SHUNT**

Model: LS-04

Optional current shunt for DM-9131

## **SPECIFICATIONS**

| Range       | 0 - 200 Amps                           |
|-------------|----------------------------------------|
| Output      | 1 DC mV per 1 DC A                     |
| Accuracy    | ± (4 % + 1.5 mV)                       |
| _           | <i>@ 23 ± 5℃</i>                       |
| Application | * To cooperate with the " Car Tester " |
|             | DM-9131, set the meter's               |
|             | range to DC 200 mV range, then the     |
|             | display reading will get the DCA value |
|             | directly. For example, if the display  |
|             | reading value is 150.0 mV, then the    |
|             | exact DCA measurement value will be    |
|             | 150.0 DCA.                             |
|             | * To measure all kind car electric DC  |
|             | current.                               |
| Size        | 160 x 50 x 26 mm.                      |
| Weight      | 200 g.                                 |
| Accessories | Operational manual 1 PC.               |
| Included    |                                        |