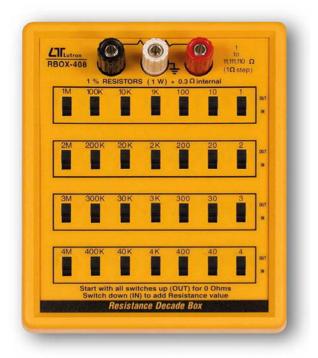

\* Slide switches that allow the user to simply add or subtract for desired value.

\* Terminals with multi way binding posts, one to switch shield case.

\* ABS plastic housing case, rugged components.

| SPECIFICATIONS     |                                                                                                                                                               |
|--------------------|---------------------------------------------------------------------------------------------------------------------------------------------------------------|
| Range              | 1 to 11,111, 110 ohm ( 1 ohm per step )                                                                                                                       |
| Accuracy           | 1% resistors used throughout.                                                                                                                                 |
| Wattage            | <ul> <li>1 W.</li> <li>* Do not add the voltage over AC 40V or DC 60 V to the output resistance terminals even its stand Wattage is less than 1 W.</li> </ul> |
| Internal Stray     | 0.3 ohm max.                                                                                                                                                  |
| Resistance         |                                                                                                                                                               |
| Power Supply       | None                                                                                                                                                          |
| Operating          | 0 to 50 °C (32 to 122 °F).                                                                                                                                    |
| Temperature        |                                                                                                                                                               |
| Operating          | Less than 80% RH.                                                                                                                                             |
| Humidity           |                                                                                                                                                               |
| Weight             | 320 g/0.70 lb.                                                                                                                                                |
| Dimension          | 14.7 cm x 11.7 cm x 5.1 cm.                                                                                                                                   |
|                    | ( 5.79 x 4.61 x 2.01 inch ).                                                                                                                                  |
| Accessory Included | Operation Manual 1 PC.                                                                                                                                        |
| Optional Accessory | Test alligator clips, one pair, TL-03                                                                                                                         |

### **OPERATION PROCEDURE**

1) Start with all switches up ( OUT ) for 0 ohms.

2) Switch down (IN) to add Resistance value.

\* Appearance and specifications listed in this brochure are subject to change without notice.