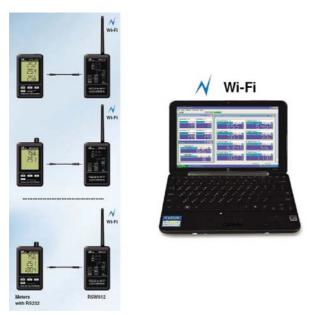

### INTRODUCTION

- \* When LUTRON meter with RS232 interface is connected to RSW-923 converter, Its data can be shared via WiFi technology directly. Therefore, if PC (desktop, laptop) install the SW-818, it can be read the measuring data via WiFi from those meters.
- \* Maximum 8 meters and 12 channels monitoring at the same time let you can get a complete data information.
- \* High, Low warming to monitor any unusually situation.
- \* Sample rate setting from 2 to 3600 seconds to satisfy your different demands.
- \* .xxx.mdb data file can be retrieved by EXCEL, ACESS..., and other kinds of database software. Data analyze and demonstrate easily.