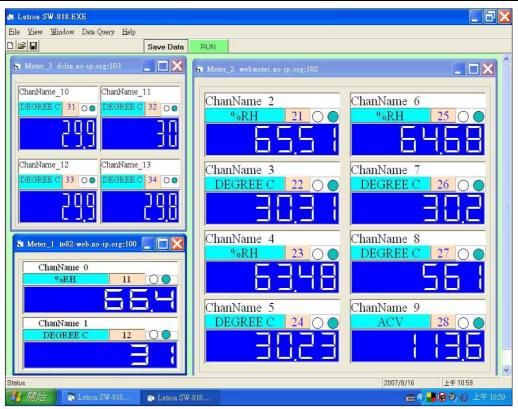

## 8 meters/96 channels

### 8 meters/96 channels

### INTRODUCTION

- \* When LUTRON meter with RS232 interface is connected to RSW-923 converter, Its data can be shared via WiFi technology directly. Therefore, if PC (desktop, laptop) install the SW-818, it can be read the measuring data via WiFi from those meters.
- \* Maximum 8 meters and 12 channels monitoring at the same time let you can get a complete data information.
- \* High, Low warming to monitor any unusually situation.
- \* Sample rate setting from 2 to 3600 seconds to satisfy your different demands.
- \* .xxx.mdb data file can be retrieved by EXCEL, ACESS..., and other kinds of database software. Data analyze and demonstrate easily.

### **GENERAL SPECIFICATIONS**

| OLIVLINAL SI LO |                                              |
|-----------------|----------------------------------------------|
| System          | Computer with following operating system:    |
| Requirement     | 1.Win 98 2.Win XP 3.Vista 4.Win 7            |
|                 | Monitor : VGA, EGA monitor                   |
| Basic entry     | 1.IP Address, 2.Port, 3.Total Meter No.,     |
| parameter       | 4.Channel No., 5.Sample Rate,                |
|                 | 6.Project Name, 7.Log File Name              |
| Data Record     | Auto or Manual                               |
| Sample Rate     | 1 to 3,600 seconds.                          |
| Data Save       | Data file: XXX.mdb.* Automatic save to disk. |
|                 | Data file: XXX.xls                           |
|                 | * When recording data after the              |
|                 | implementation of the Data query function    |
|                 | screen appears, and then perform Export      |
|                 | Data To Excel function, will produce         |
|                 | XXX.xls file                                 |
| Accessories     | CD disk 1 PC.                                |
| Included        | Operation manual 1 PC.                       |