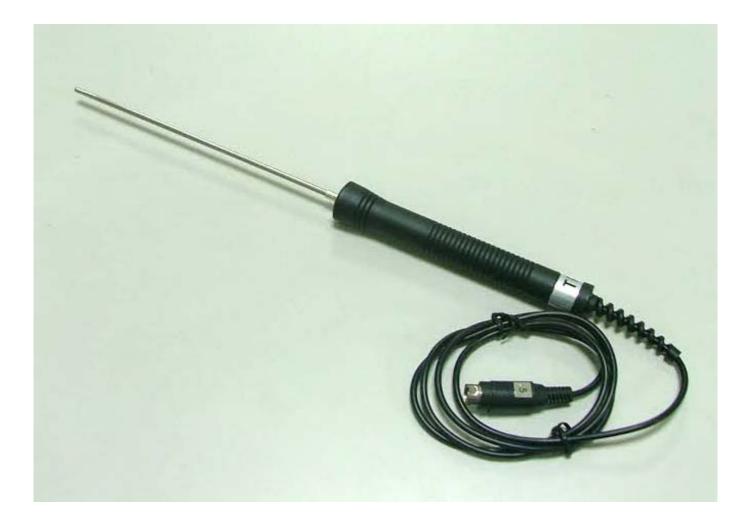

## Pt 100 TEMPERATURE PROBE Model : TP-100

| Features        | Cooperate with an 0.00385 alpha coefficient, meet DIN IEC 751. |              |  |
|-----------------|----------------------------------------------------------------|--------------|--|
|                 |                                                                |              |  |
| 0 °C resistance | 100 ohm.                                                       |              |  |
| Measuring       | -50 to 400 $^\circ\mathrm{C}$ .                                |              |  |
| Range           | -58 to 752 °F.                                                 |              |  |
| Plug            | DIN plug, 4 pins/4 wires.                                      |              |  |
| Class           | Class A.                                                       |              |  |
| Accuracy        | ± (0.15 + (0.002 x T))℃.                                       |              |  |
|                 | T : measuring temperature.                                     |              |  |
|                 | For example :                                                  |              |  |
|                 | Accuracy is 0.15 $^\circ\!\!C$ for 0 $^\circ\!\!C$ reading.    |              |  |
|                 | Accuracy is 0.35 $^\circ\!\!C$ for 100 $^\circ\!\!C$ reading.  |              |  |
|                 | Accuracy is 0.95 $^\circ\!\!C$ for 400 $^\circ\!\!C$ reading.  |              |  |
| Dimension       | Sensing head                                                   | 155 mm tube, |  |
|                 |                                                                | 3.2 mm Dia.  |  |
|                 | Probe handle length                                            | 130 mm.      |  |
|                 | Cable length                                                   | 1000 mm.     |  |
| Remark          | TP-100 is the optional probe for TM-907A,                      |              |  |
|                 | TM-917, TM-917HA, TM-936, TM-9017SD,                           |              |  |
|                 | TM-9027SD.                                                     | TM-9027SD.   |  |